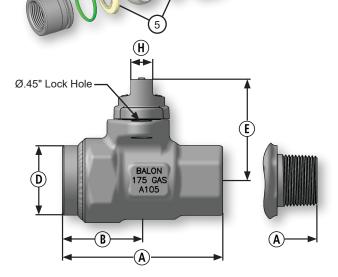

## **Dimensional Data**

(8)

| SIZE        | CATALOG NUMBER<br>STANDARD TRIM<br>BALL & STEM | PORT | WP  | A    | В    | D    | Е    | Н    | LBS. |
|-------------|------------------------------------------------|------|-----|------|------|------|------|------|------|
| .75x.75x.75 | 3/4F-US175-FF                                  | .75  | 175 | 3.51 | 1.71 | 1.82 | 2.10 | 0.48 | 1.7  |
| .75x.75x.75 | 3/4F-US175-MF                                  | .75  | 175 | 3.51 | 1.71 | 1.82 | 2.10 | 0.48 | 1.62 |
| 1x1x1       | 1F-US175-FF                                    | 1    | 175 | 3.90 | 1.94 | 1.86 | 2.40 | 0.48 | 2.7  |
| 1x1x1       | 1F-US175-MF                                    | 1    | 175 | 3.90 | 1.94 | 1.86 | 2.40 | 0.48 | 2.5  |