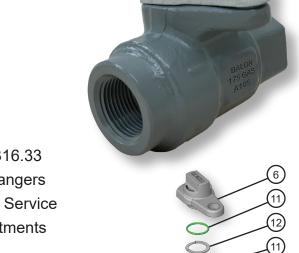

## Series US Carbon Steel Meter Valve

- Lever Operated Ball Valve
- 175 PSI WP
- 3/4" and 1"
- Welded Body Construction
- 100% Made in USA
- Individually Tested and Stamped to ASME B16.33
- Full Port to Accommodate Industry Stop Changers
- Designed for Decades of Maintenance Free Service
- Does Not Require Grease or Periodic Adjustments
- Certified Low Emission Per API 641
- Fire Safe Design
- Forged steel Body
- Fully welded construction
- Multi-Seal Seats
- Redundant Seals Throughout
- Tamper Resistant Lock Nut

## **Material Description**

| ITEM | PART NAME      | MATERIAL NACE (STANDARD)          |  |  |  |  |  |
|------|----------------|-----------------------------------|--|--|--|--|--|
| 1    | Body           | ASTM A105, Normalized             |  |  |  |  |  |
| 2    | Adapter        | ASTM A108 1018                    |  |  |  |  |  |
| 3    | Ball           | Carbon Steel Nickel Chrome Plated |  |  |  |  |  |
| 4    | Stem           | 316 Stainless Steel               |  |  |  |  |  |
| 5    | Seat           | Polyketone                        |  |  |  |  |  |
| 6    | Drive Nut      | Zinc Alloy                        |  |  |  |  |  |
| 7    | O-Ring         | Fluorocarbon                      |  |  |  |  |  |
| 8    | O-Ring         | Fluorocarbon                      |  |  |  |  |  |
| 9    | Stop Pin       | 316 Stainless Steel               |  |  |  |  |  |
| 10   | O-Ring         | Fluorocarbon                      |  |  |  |  |  |
| 11   | O-Ring         | Fluorocarbon                      |  |  |  |  |  |
| 12   | Retaining Ring | Stainless Steel                   |  |  |  |  |  |
| 13   | Retaining Ring | Carbon Steel                      |  |  |  |  |  |